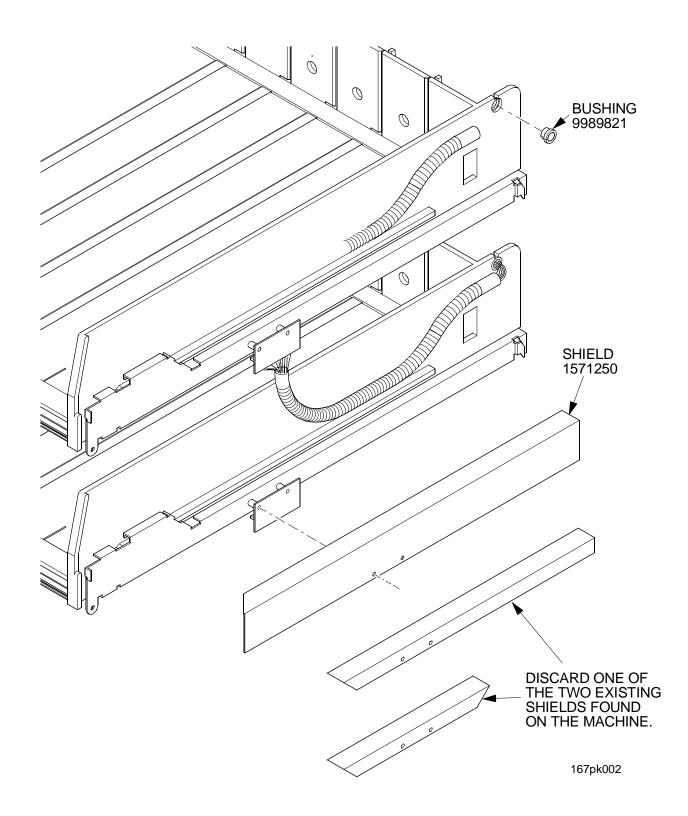

## This kit contains the following :

| PART NUMBER | DESCRIPTION              | QUANTITY |
|-------------|--------------------------|----------|
| 1571250     | SHIELD - TRAY RAIL/PCB   | 6        |
| 9989821     | BUSHING - 0.512 DIAMETER | 6        |

- 1. Remove power from your merchandiser.
- 2. Remove products from a tray and remove the tray.
- 3. Remove the right hand side rail, taking care to disconnect the PC board from the machine harness.
- 4. Replace existing bushing with a new bushing (9989821), as shown.
- 5. Remove and discard the existing plastic shield from the rail.
- 6. Install the new shield (1571250).
- 7. Replace the rail and tray in the machine.
- 8. Repeat steps 2 through 7 until all trays are modified.
- 9. Load products back into the trays and place the machine back into service